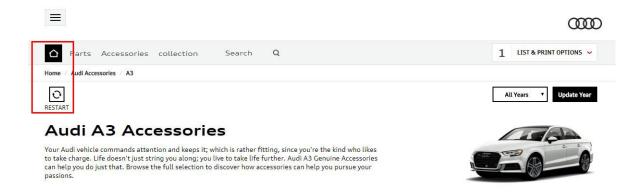

At anytime, you can restart the selection/browsing process by clicking on the restart icon under the breadcrumb bar. You may always confirm a selected vehicle in the breadcrumb bar as well. If you need to quickly get back to the default page, click on the Audi logo in the top right or the "Home" link/icon in the breadcrumb bar.