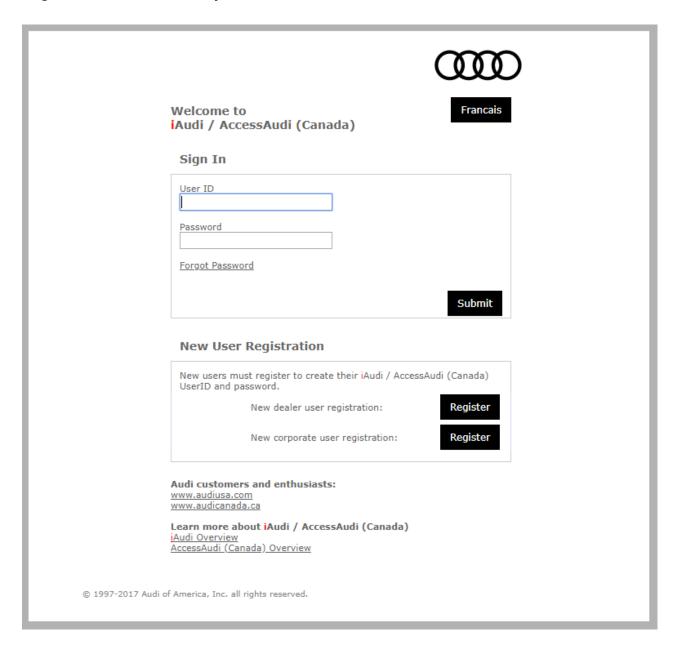

You will then be taken to iAudi/Audi Access login page. If you have not created an account yet, you can click "Register" and enter a valid dealership email and unique password. The email address you enter is where your account verification will be sent.