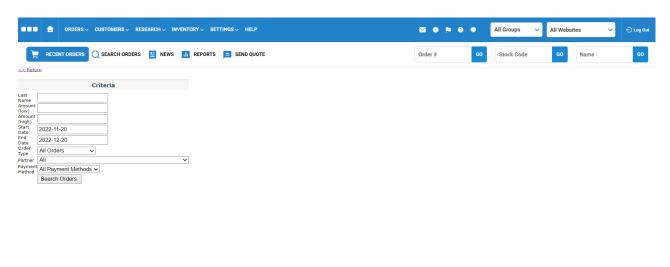

## To Search a Specific Order

In order to set specific criteria or see all your orders from the fruition of your website, use the "Search Orders" button. This function has many different abilities, such as allowing you to specify start and end dates, order types, last name, and even payment methods. Not all search fields are required, but you are at least required to input a start and end date.