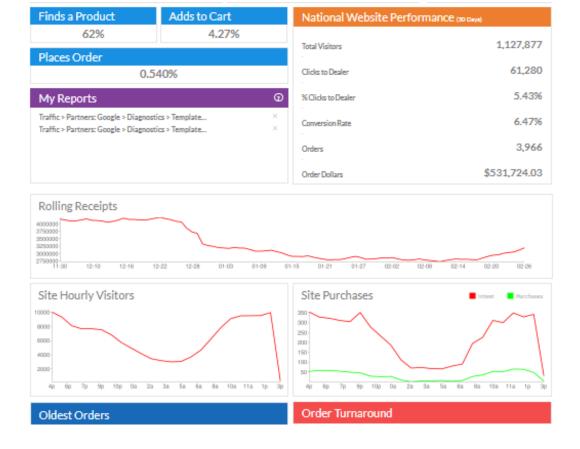

In the SimplePart Control Panel, up-to-date numbers for both Profit and Volume can be easily found. You'll also see many other essential statistics to track your progress, such as Conversion Rate, Return on Ad Spend, and Total Visitors.

The Control Panel screen makes it easy to view these metrics. The reports available to you help keep track of a number of factors on a weekly, monthly, and yearly basis so you can accurately gauge the success of your online site.

Tracking these numbers can give you a substantial look at the performance of your website and let you know which areas (such as Conversion Rate) need your attention.

If you have questions about how Control Panel can assist your business growth and