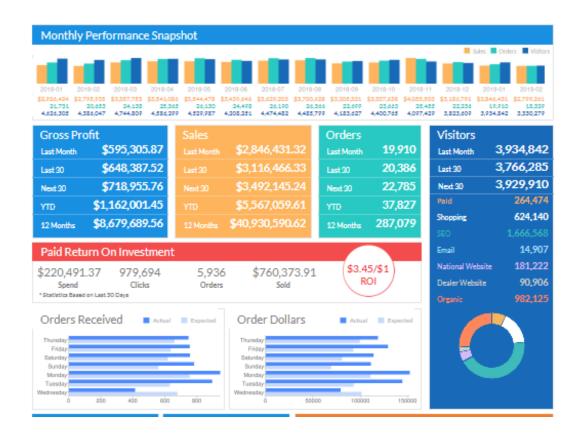

In the SimplePart Control Panel, up-to-date numbers for both Profit and Volume can be easily found. You'll also see many other essential statistics to track your progress, such as Conversion Rate, Return on Ad Spend, and Total Visitors.

The Control Panel screen makes it easy to view these metrics. The reports available to you help keep track of a number of factors on a weekly, monthly, and yearly basis so you can accurately gauge the success of your online site.

In the middle of your Control Panel landing page, the Return on Investment (ROI) for your business' ad spend budget is prominently displayed. This number will update daily (showing the rolling 30-day average). Your target ROI will depend on your individual business goals.

Tracking these numbers can give you a substantial look at the performance of your website and let you know which areas (such as Conversion Rate) need your attention.

If you have questions about how Control Panel can assist your business growth and