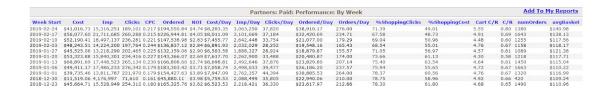

Within the Reports section of the Control Panel, there are four main reports we recommend frequently checking. The first two are Paid Performance by Week and Paid Performance by Month.

These reports track Cart Conversion Rate, Average Basket, and Orders per Day, in addition to other metrics, on a weekly and monthly basis. If you're taking advantage of SimplePart's marketing features, you'll find these especially helpful.