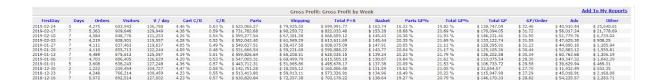

If you'd like to see an overall view of how your e-commerce business is doing, glance over Gross Profit by Week and Gross Profit by Month . On these reports, you'll see Gross Profit per Order, Visitors per Day, Total Gross Profit, and multiple other performance indicators.